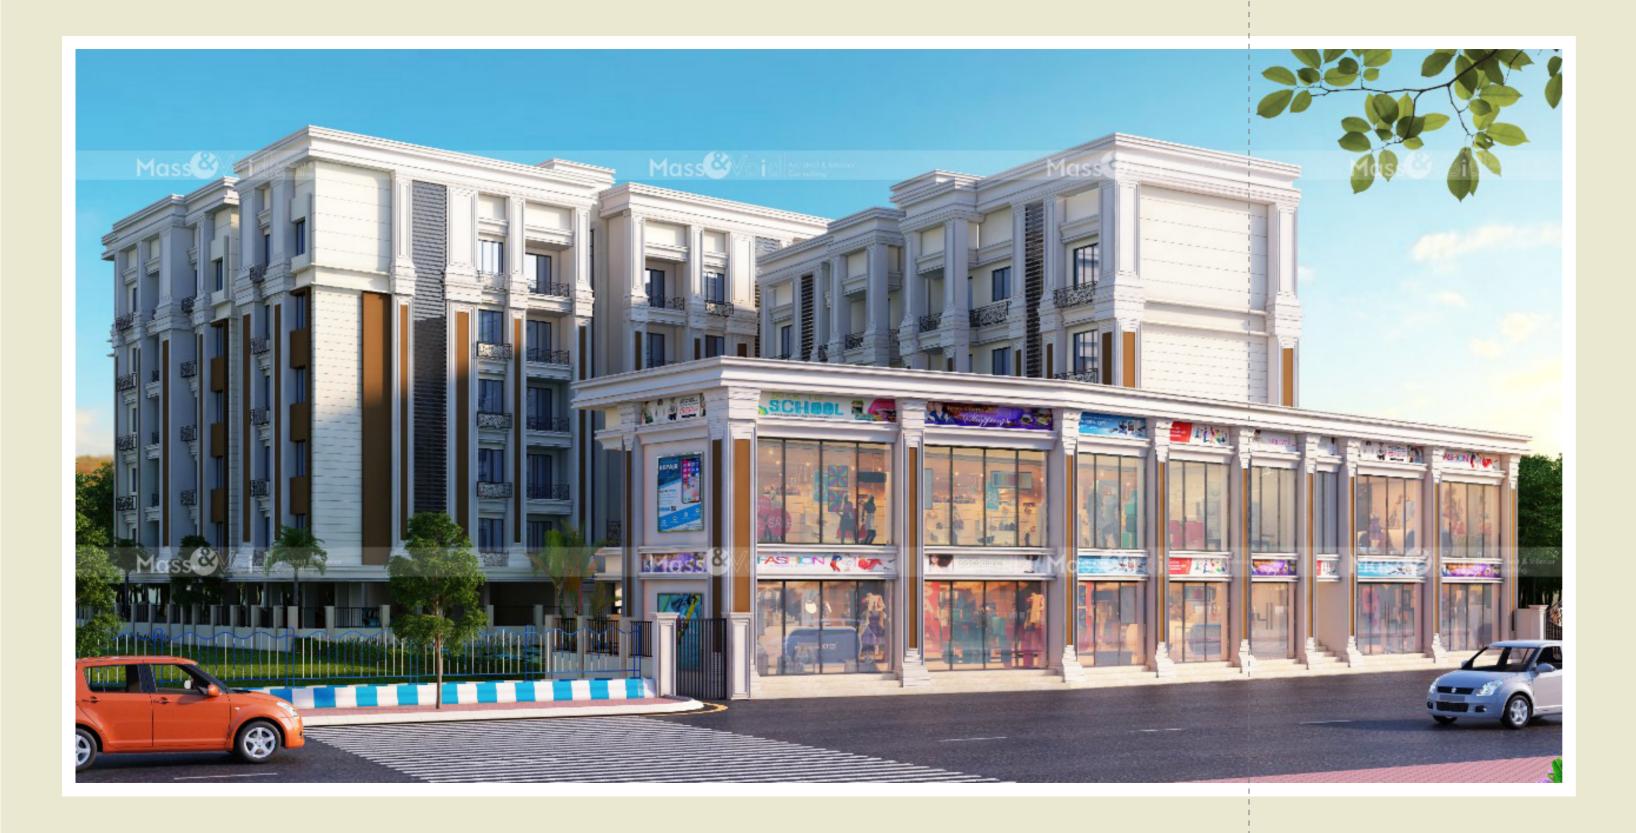

### ELEVATION

- A unique blend of ornamental and modern architecture.

## EXTERIOR

- Blending of weather proof paint and other decorative finish.