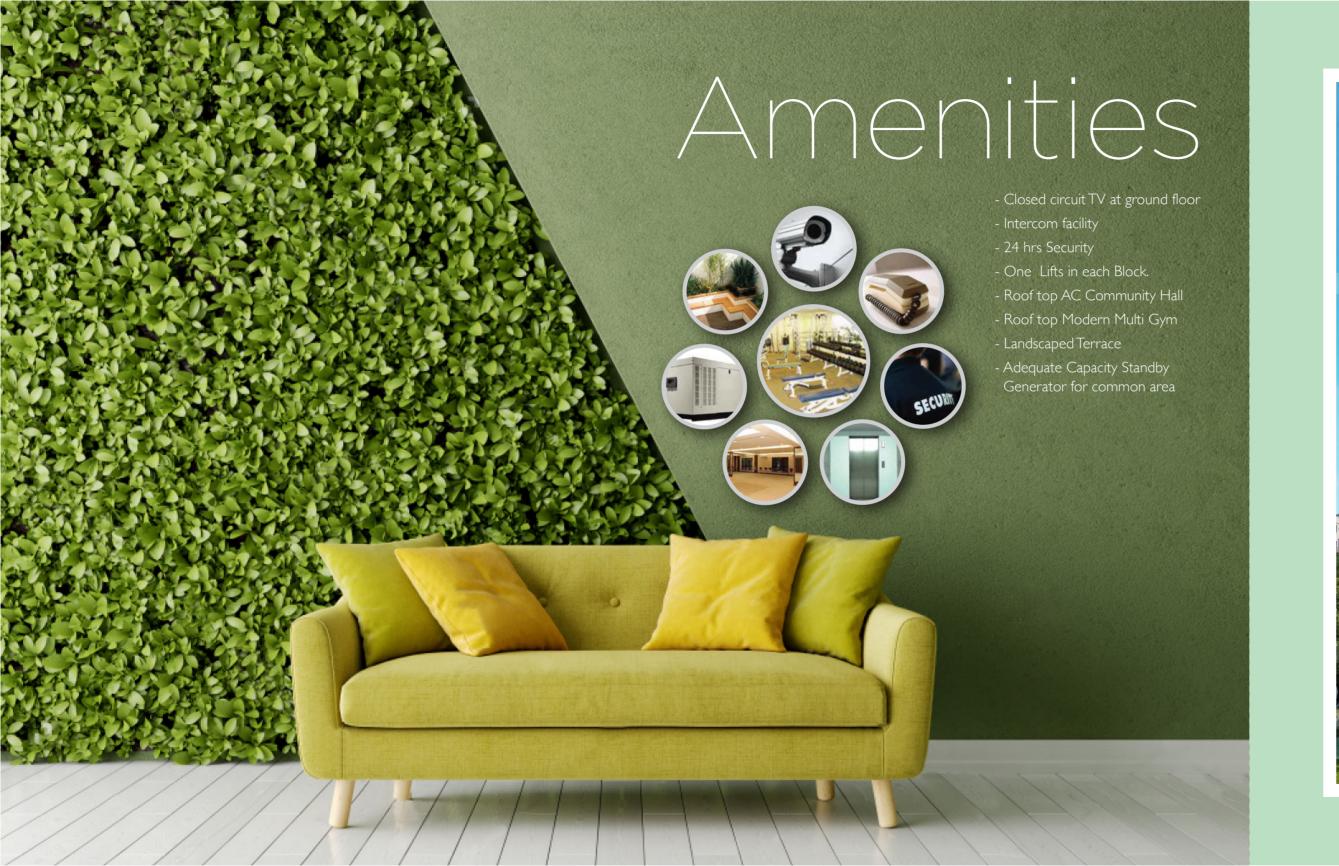

# ELEVATOR

- One Elevators in each block.

- Vitrified tiles in living, dinning, kitchen and all bedrooms.

- Granite top platform with stainless steel sink of repute make and glazed tiles dado upto 2ft. height above the platform.