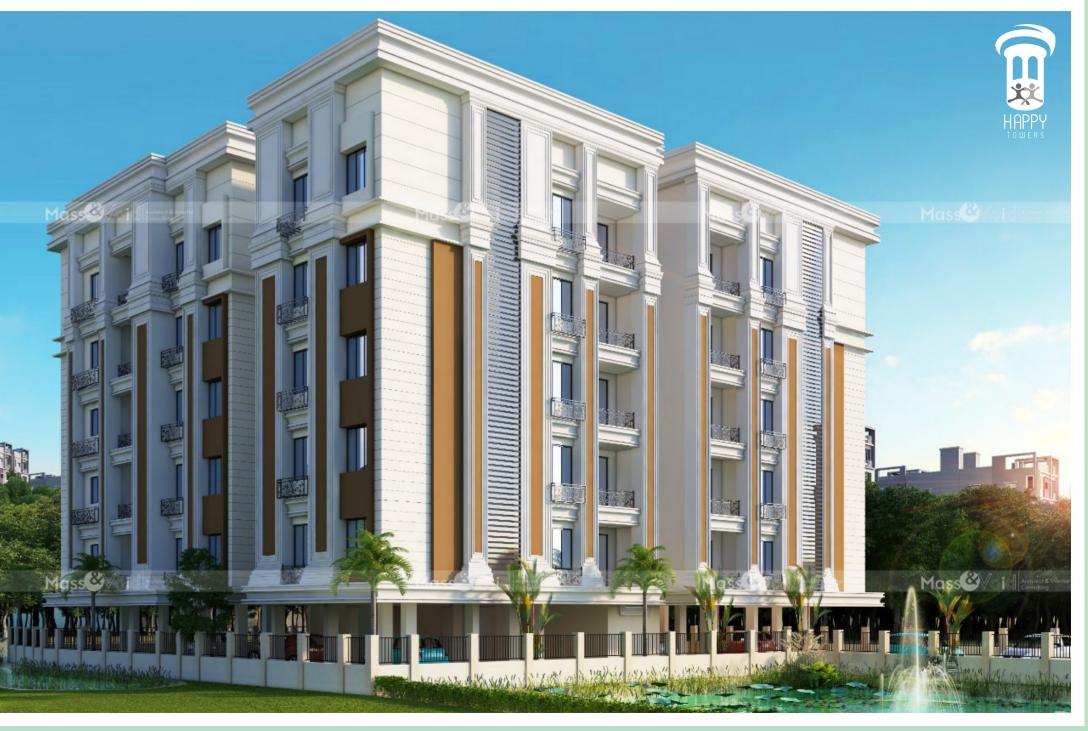

### ELEVATION

- A unique blend of ornamental and modern architecture.

## EXTERIOR

- Blending of weather proof paint and other decorative finish.