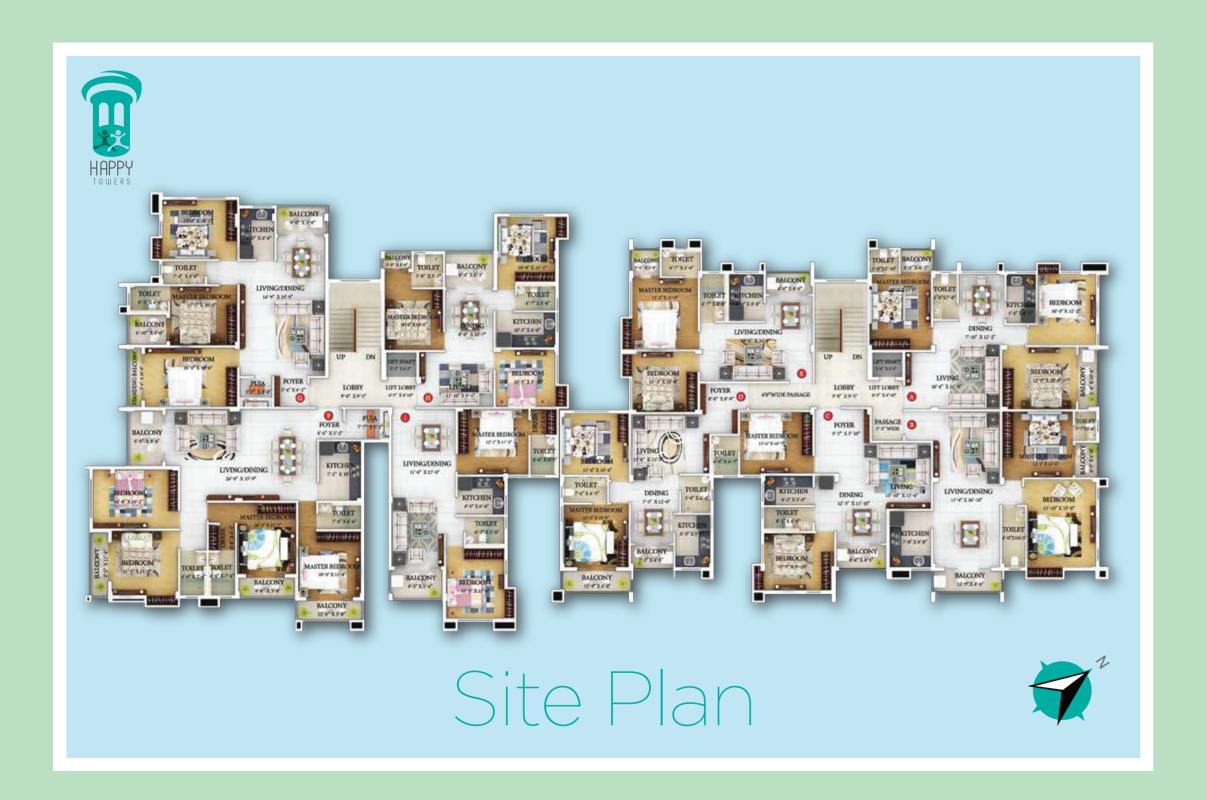

k work with POP walls.

# ELEVATOR

- One Elevators in each block.

- Vitrified tiles in living, dinning, kitchen and all bedrooms.

- Granite top platform with stainless steel sink of repute make and glazed tiles dado upto 2ft. height above the platform.

## WATER SUPPLY

- Adequate water supply.

# TOILET

- Anti skid tiles in floor.
- Ceramic tiles up to door height.
  Provision for hot and cold water supply in each toilets.
  European style water closet.
  Elegant CP fitting.

## DOORS

- Entrance- Flush door.
- Good quality flush doors in all other rooms.

# WINDOWS

- Anodized aluminium windows.

## HARDWARE

- Stainless steel hardware fittings of reputed make.

## ELECTRICAL

- Copper wiring in concealed conduits.
  Telephone, TV cable point in living/dining.
  Modular switches.









Burden but the but he was the second of the burden were the second of the burden with the burden were the second of the burden with the burden were the second of the burden with the burden with the burden with the burden were the second of the burden with the burden wit



XXXXX xxxxxx

 $\times$ 

XXXXX xxxxxx

XXXXX xxxxxx







| $\times\times\times\times$ | XXXXXX |
|----------------------------|--------|
| $\times\times\times\times$ | XXXXXX |
| $\times\times\times\times$ | XXXXXX |
| $\times\times\times\times$ | XXXXXX |
|                            |        |