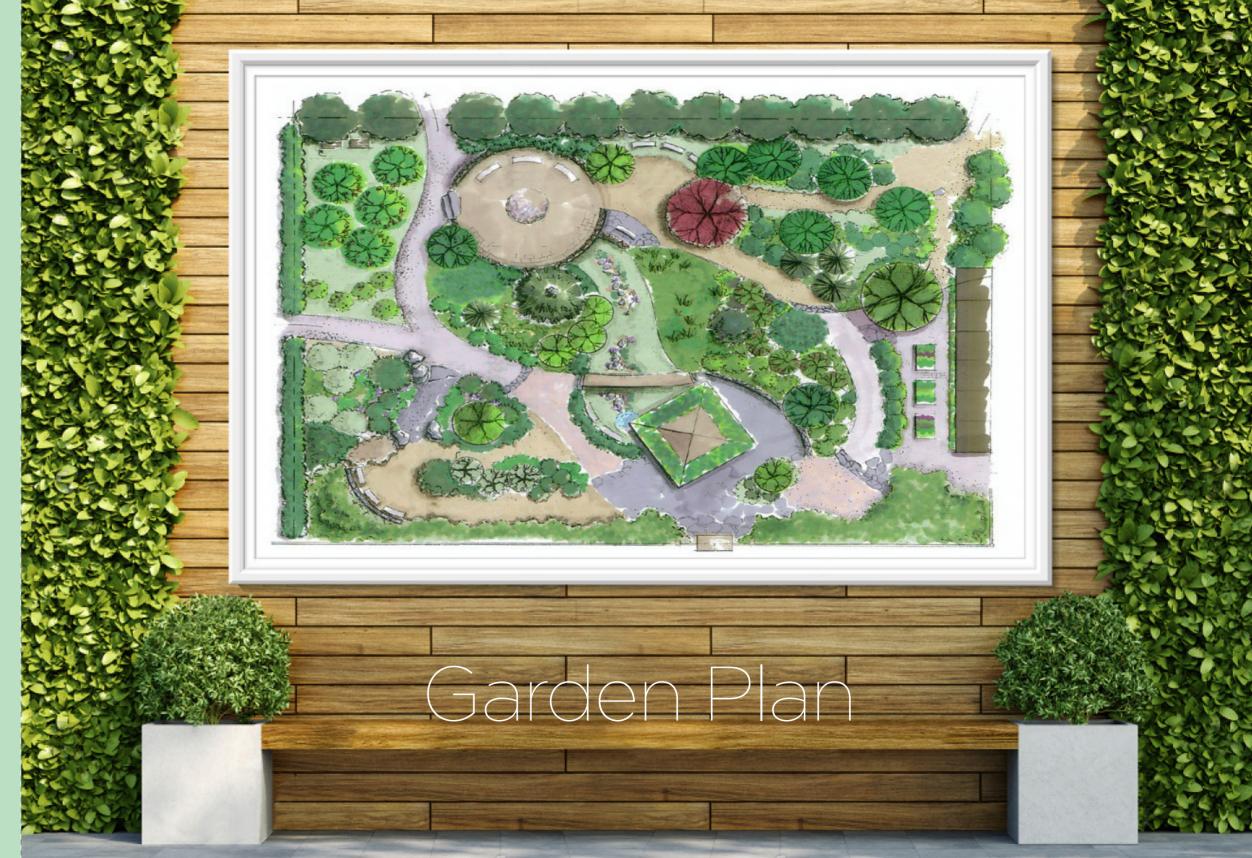

work with POP walls.

# ELEVATOR

- One Elevators in each block.

- Vitrified tiles in living, dinning, kitchen and all bedrooms.

- Granite top platform with stainless steel sink of repute make and glazed tiles dado upto 2ft. height above the platform.

## WATER SUPPLY

- Adequate water supply.

# TOILET

- Anti skid tiles in floor.
- Ceramic tiles up to door height.
  Provision for hot and cold water supply in each toilets.
  European style water closet.
  Elegant CP fitting.

## DOORS

- Entrance- Flush door.
- Good quality flush doors in all other rooms.

# WINDOWS

- Anodized aluminium windows.

## HARDWARE

- Stainless steel hardware fittings of reputed make.

## ELECTRICAL

- Copper wiring in concealed conduits.
  Telephone, TV cable point in living/dining.
  Modular switches.









Burden but the but he was the second of the burden were the second of the burden with the burden were the second of the burden with the burden were the second of the burden with the burden with the burden with the burden were the second of the burden with the burden wit



XXXXX xxxxxx

 $\times$ 

XXXXX xxxxxx

XXXXX xxxxxx







| $\times\times\times\times$ | XXXXXX |
|----------------------------|--------|
| $\times\times\times\times$ | XXXXXX |
| $\times\times\times\times$ | XXXXXX |
| $\times\times\times\times$ | XXXXXX |
|                            |        |